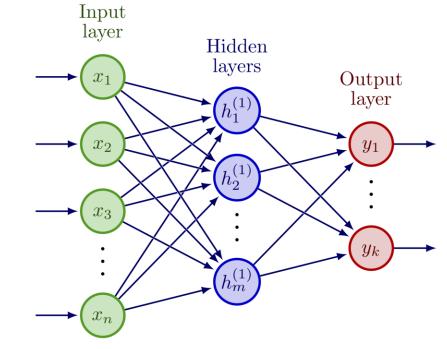

## Models:

- 1. Multivariate linear regression model
- 2. Neural network model

## **Current Status:**

I studied the models with their assumptions and practiced implementations of these models on small datasets in Python programming language. I am working on the full dataset.

https://tex.stackexchange.com/questions/153957/draw ing-neural-network-with-tikz