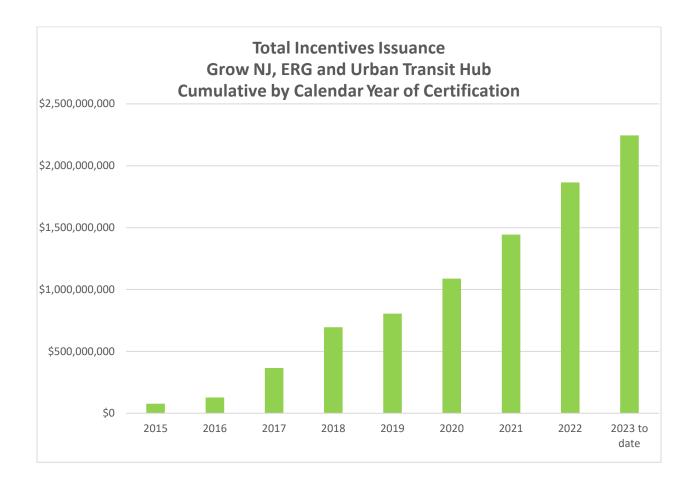

The chart below illustrates new certifications (by EDA and Taxation) annually, from CY2015 – CY2022:

Exhibit C — Estimated Total Incentives Issuance (Grow NJ — EOA and Legacy, ERG — Commercial and Residential, and Urban Transit Hub)

As of 9/11/2023, NJEDA has issued approximately \$2,245,066,535 in tax credits or cash reimbursements to 241 projects.

A full listing of projects that are certified, completed and

received a tax credit or cash reimbursement issuance has been appended, and can be found on the NJEDA website at <a href="https://www.njeda.com/certified-and-completed/">https://www.njeda.com/certified-and-completed/</a>. This report also shows for each project that has certified, a year over year record of each project's performance, including job creation and/or retention and capital investment the NJEDA has certified that these projects have made.