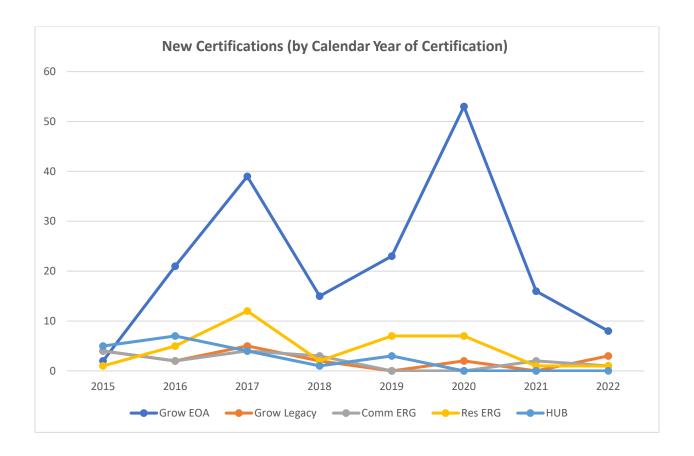

#### Exhibit B – Projects Certified by NJEDA and Division of Taxation

(Grow NJ – EOA and Legacy, ERG – Commercial and Residential, and Urban Transit Hub)

In CY2022, EDA and Taxation certified 13 new projects under the Grow NJ and ERG Programs. Of this 13, 8 were Grow NJ (EOA) projects, 3 were Grow NJ (Legacy) projects, 1 were commercial ERG projects, 1 was a residential ERG projects, and 0 were Urban Transit Hub Tax Credit Projects.

The chart below illustrates new certifications (by EDA and Taxation) annually, from CY2015 – CY2022:

Exhibit C — Estimated Total Incentives Issuance (Grow NJ — EOA and Legacy, ERG — Commercial and Residential, and Urban Transit Hub)